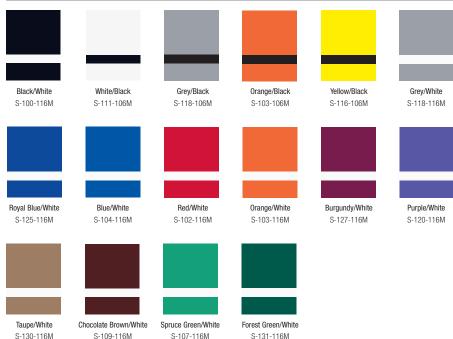

Material         | Impact Modified Acrylic                            |
|------------------|----------------------------------------------------|
| Finish           | Microsurfaced (non glare)<br>Matte & Satin/Brushed |
| Thickness: 2-ply | 1/16" (1.6mm)                                      |
| Engraving Method | Laser (single pass) or Rotary                      |
| Engraving Depth  | .015" (.38mm)                                      |
| Sheet Size: Full | 24" x 49" (610mm x 1244mm)*                        |
|                  | +0: : : :                                          |

\*Size is approximate

#### **RECOMMENDED LASER SETTINGS**

(50 WATT SYSTEMS)

Raster Power: 40% Raster Speed: 80%

DPI: 400

Vector Power: 70% Vector Speed: 50%

PPI: 400

### MATTE FINISH | 1/16" THICKNESS



#### SATIN / BRUSH FINISH | 1/16" THICKNESS





In stock and ready to ship.