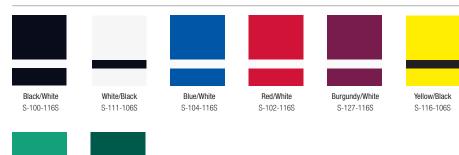

|
|------------------|----------------------------------------------------|
| Finish           | Microsurfaced (non glare)<br>Matte & Satin/Brushed |
| Thickness: 2-ply | 1/16" (1.6mm)                                      |
| Engraving Method | Laser (single pass) or Rotary                      |
| Engraving Depth  | .015" (.38mm)                                      |
| Sheet Size: Full | 24" x 49" (610mm x 1244mm)*                        |
|                  | +0: : : :                                          |

\*Size is approximate

#### **RECOMMENDED LASER SETTINGS**

(50 WATT SYSTEMS)

Raster Power: 40% Raster Speed: 80%

DPI: 400

Vector Power: 70% Vector Speed: 50%

PPI: 400

### MATTE FINISH | 1/16" THICKNESS



#### SATIN / BRUSH FINISH | 1/16" THICKNESS





In stock and ready to ship.