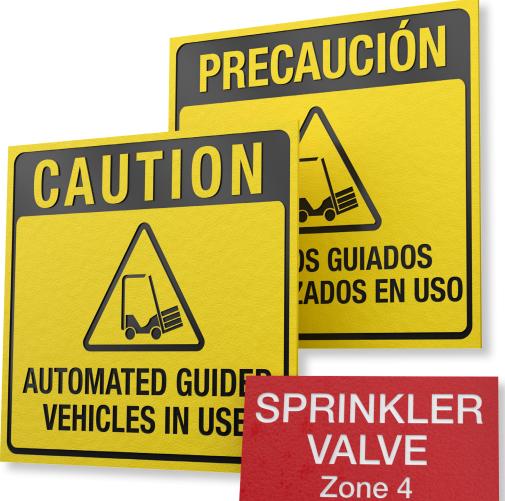

#### **APPLICATIONS**

- Interior Signage
- Tactile Signage
- Safety SignageTrophies & Awards
- Exterior SignageIndustrial Labeling
- Public Spaces