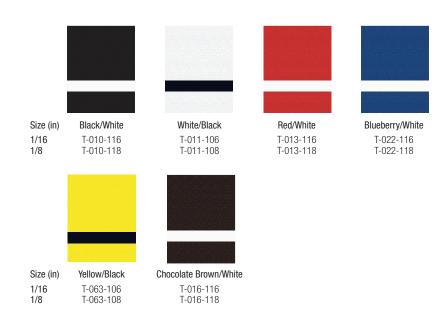

#### **AVAILABLE IN 1/16" AND 1/8" THICKNESS**

#### **SPECIFICATIONS**

| Material         | Impact Modified Acrylic                          |
|------------------|--------------------------------------------------|
| Finish           | Textured (non-glare)                             |
| Thickness: 2-ply | 1/16" (1.6mm)<br>1/8" (3.2mm)                    |
| Engraving Method | Laser (may require two passes) or Rotary Carbide |
| Engraving Depth  | .015" (.38mm)                                    |
| Sheet Size: Full | 24" x 49" (610mm x 1244mm)*                      |
|                  |                                                  |