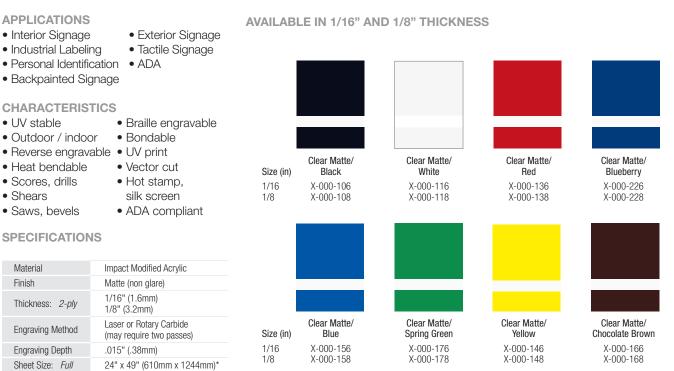

#### Ultimate durability and versatility starts with a clear face.

With its clear, matte-finish top layer, Duets Ultimates<sup>™</sup> Reverse is the essential UV stable, interior/exterior-grade material for smooth-finish, non-glare signage, ADA and labeling solutions that stand up to punishment of any environment. Ultimates Reverse also lets you vastly expand the applications for your signage with the added value of multi-color paint fills or stunning backlighting effects. Many base colors that can be used in unison with our corresponding Duets Ultimates substrate for a complete solution.

### DuetsUltimates Reverse MAXIMUM DURABILITY

\*Size is approximate

#### RECOMMENDED LASER SETTINGS (50 WATT SYSTEMS)

Raster Power: 45 Raster Speed: 75 DPI: 400 1-2 Passes

Vector Power: 65 Vector Speed: 40 PPI: 400 1 Pass for 1/16" thickness 2 Passes for 1/8" thickness

In stock and ready to ship.