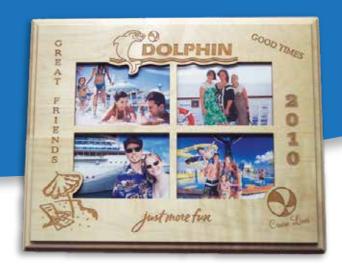

## Laser Engravable Customizable Photo Plaques

These *BF Woods* Photo Plaques add finesse to a standard plaque and makes a perfect gift for any occasion such as vacations, anniversaries, graduations, sports achievements and so much more. Commemorate significant people, places, or events by incorporating printed photos into your plaque. Assembly is simple and your design capabilities are endless.

## Makes a perfect gift for any occasion!

In stock and ready to ship.

BF Woods are proudly made in the U.S.A.