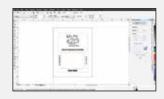

## **Easy 3 Step Assembly Process!**

**Step 1:** Design your Photo Plaque layout in your graphic design software. Place the Photo Plaque in your laser engraver. Make sure there is no backing material located in the recessed area of the Photo Plaque before laser cutting your design through the face of the plaque. Do not move the plaque from your laser until step 2 completed.