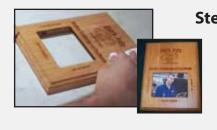

Remove plaque from laser, clean laser residue from face of plaque and assemble plaque as desired. Options include but are not limited to the following: Install clear lens, Insert photo, Glue, Tape, Nail or securely fasten photo(s) and/or custom material into place.