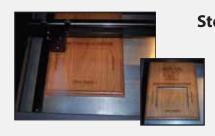

Begin to laser engrave your Photo Plaque with the raster setting. Then vector cut desired hole area for photo completely out. We recommend using application tape when vector cutting to protect the wood surface. Suggested vector laser settings: using a 50 watt laser at 65% power 3% speed and 250PPI for cutout only.